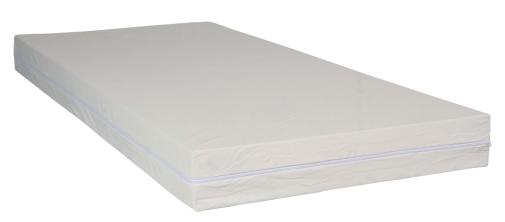

## Satin blanc

13 & 15 cm

HEIGHT

## Description

CORE High–Resilience polyurethane Foam 35 kg/m³, 40 kg/m³ or High–Density recycled foam 30 kg/m³

FABRIC cover in breathable MI polyurethane coated polyester mesh cover, white,  $150~\mathrm{g/m^2}$ .

FINISH Removable cover with WATERPROOF, REVERSE zip down one length and one width

MAINTENANCE Machine wash at  $90^{\circ}$ C, dry cleaning permitted (no more than 4 times) tumble drying permitted ( $60^{\circ}$ C), use soapy water, very diluted bleach, do not use ether or fabric softener.