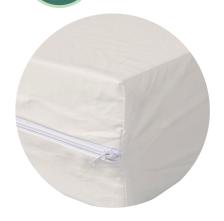

FINISH Removable cover with WATERPROOF, REVERSE zip down one length and one width

MAINTENANCE Machine wash at  $90^{\circ}$ C, dry cleaning permitted (no more than 4 times) tumble drying permitted ( $60^{\circ}$ C), use soapy water, very diluted bleach, do not use ether or fabric softener.