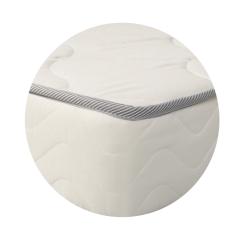

## Description

CORE Pocket spring structure (690 springs for 160 x 200), and fire–retardant CM foam frame 35 kg/m³. 5 comfort zones

FILLING 28 mm of fire-retardant CM foam 35 kg/m³ on both sides.

FABRIC coutil 100% polyester M1 permanent white

PADDING: Stitched layers on 150  $g/m^2$  100% polyester wadding

FIRE STANDARD MI fabric, product meets the performance criteria of appendix 1 part 9 of the 2010 FTP code.

FINISH Stitched strips, extra-wide braid.