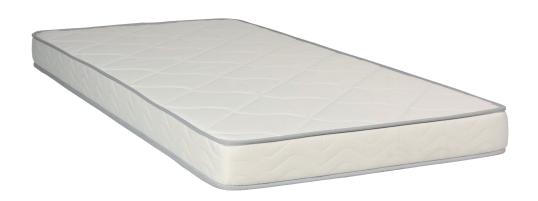

## **MATTRESS**

## NADE

## Olympique spring

20 cm

HEIGHT

## Description

CORE Pocket spring structure (690 springs for 160 x 200), and fire–retardant CM foam frame 35 kg/m³. 5 comfort zones

FILLING 28 mm of fire-retardant CM foam 35 kg/m³ on both sides.

FABRIC coutil 100% polyester M1 permanent white