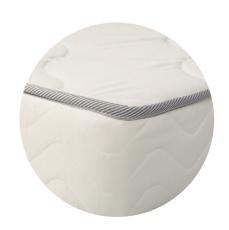

## Description

CORE 15 cm of High-Resilience polyurethane foam 35 kg/m<sup>3</sup>

Coutil FABRIC 100% polyester M1, white, 170 g/m<sup>2</sup>

PADDING: Stitched layers on 150 g/m<sup>2</sup> 100% polyester wadding

FINISH White stitched strips, extra wide braid.

FIRE STANDARD Permanent M1 fire rated fabric. HR foam M4 fire rated Product meets the performance criteria of appendix 1 part 9 of the 2010 FTP code.

COMPLIANCE Mattress meets the requirements of the European Marine Equipment Directive (MED) 2014/90/EU and the SOLAS 74 convention.