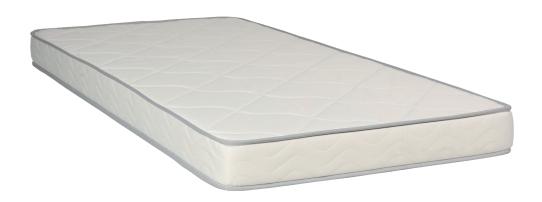

## Olympique comfort

16 cm

HEIGHT

## Description

CORE 15 cm of High-Resilience polyurethane foam 35 kg/m<sup>3</sup>

Coutil FABRIC 100% polyester M1, white, 170 g/m<sup>2</sup>

PADDING: Stitched layers on 150 g/m<sup>2</sup> 100% polyester wadding

FINISH White stitched strips, extra wide braid.

FIRE STANDARD Permanent M1 fire rated fabric. HR foam M4 fire rated Product meets the performance criteria of appendix 1 part 9 of the 2010 FTP code.

COMPLIANCE Mattress meets the requirements of the European Marine Equipment Directive (MED) 2014/90/EU and the SOLAS 74 convention.