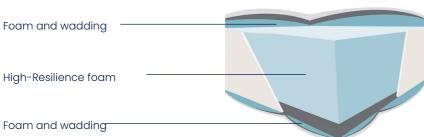

## ----- Description ------- --- Customer benefits --

- High Resilience micro-alveolar foam 40 kg/m<sup>2</sup>
- Guaranteed CFC-free and Certipur certified
- Foam and wadding padding on both sleeping sides
- 100% polyester stretch ticking 210 g/m<sup>2</sup>
- 4 handles
- Anti-dust mite, antibacterial and antifungal treatment
- Flame-retardant treatment
- Improved hygiene · Guaranteed compliance with hotel fire standards. Complies with GPEM / CP 2005 (standard NF EN 597 parts 1 and 2)

• High-Quality Foam - Semi-firm comfort

High density for very good support and

• Reversible mattress: Prolongs the life of

• High-quality fabric suitable for the hotel

· Good ventilation - Environmentally-

good durability

friendly foam Comfortable feel

the mattress

• Easy handling

sector

- > Recommended bed bases: Ilot, Tropic and Colorado
- > Filling: 100% polyester wadding 300 g/m<sup>2</sup>
- + 7 mm high-density polyurethane 24 kg/m<sup>3</sup>
- + 100% polypropylene white non-woven fabric 30 g/m<sup>2</sup>
- > 100% polypropylene strip