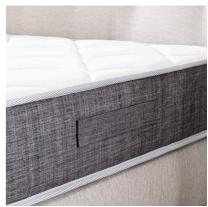

## Scho

20 cm HEIGHT

HOTELS \*\*\*& \*\*\*\*

FEEL Semi-firm SUPPORT Firm

## ----- Description ------- --- Customer benefits --

- High Resilience micro-alveolar foam 40 kg/m<sup>2</sup>
- Guaranteed CFC-free and Certipur certified
- Foam and wadding padding on both sleeping sides
- 100% polyester stretch ticking 210 g/m<sup>2</sup>
- 4 handles
- Anti-dust mite, antibacterial and antifungal treatment
- Flame-retardant treatment
- Improved hygiene · Guaranteed compliance with hotel fire standards. Complies with GPEM / CP 2005 (standard NF EN 597 parts 1 and 2)