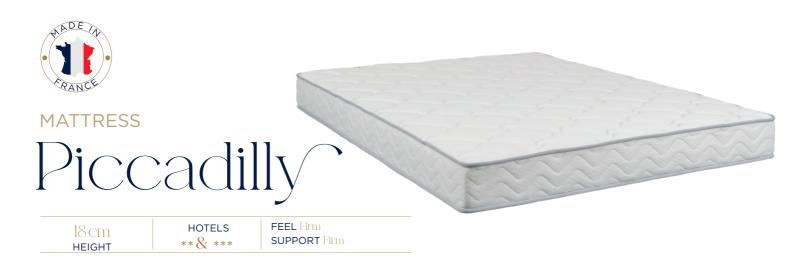

## – Description —— – Customer benefits –

- High-Resilience micro-alveolar foam 35 kg/m<sup>2</sup>
- Guaranteed CFC-free and Certipur certified
- Foam and wadding padding on both sleeping sides
- 100% polyester stretch ticking 210 g/m<sup>2</sup>
- Dust mite, antibacterial and antifungal treatment
- Flame-retardant treatment

- High Quality Foam Firm comfort Density providing good support.
- · Good ventilation Environmentallyfriendly and healthy foam
- Comfortable feel
- Reversible mattress: Prolongs the life of the mattress
- High-quality fabric suitable for the hotel sector
- · Improved hygiene
- Guaranteed compliance with hotel fire standards. Complies with GPEM / CP 2005 (standard NF EN 597 parts 1 and 2)