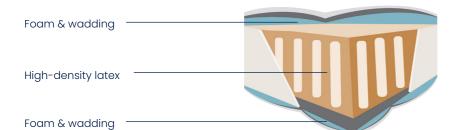

## Description — — Customer benefits –

- Perforated latex, density 78 kg/m3
- High-Quality Latex: Premium motion isolation (limits transfer of movement)
- Natural ventilation (more hygienic), soft latex, non-deformable and hard-wearing
- High density providing optimal support

• 5 comfort areas

- · Higher feel quality and good adaptation to body shape
- Premium foam padding and wadding on both sides of the mattress
- Soft feel
- Reversible mattress: Prolongs the life of the mattress
- 100 % polyester 300 g/m<sup>2</sup> stretch ticking
- Heavy fabric for excellent resistance to wear

- > Recommended bed bases: Topspring and llot
- > Filling: 100% polyester wadding 300 g/m²
- + 12 mm high-density polyurethane 24 kg/m³
- + 100% white non-woven polypropylene 30 g/m<sup>2</sup>