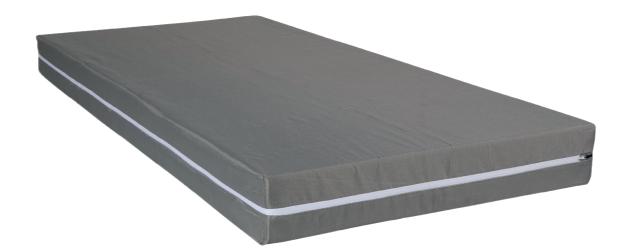

## Description

HEART 15 cm of High Resilience foam with a density of 35 kg/m<sup>3</sup> Quality foam for firm comfort or High-Density recycled foam 30  $\,kg/m^3.$ 

Coutil FABRIC : 34% polyester, 66% polypropylene damask, grey, 160 g/m<sup>2</sup>

FINISH 2-sided REVERSE ZIP construction, with anti-intrusion system (hook): sealed from bedbugs over the entire surface.

TREATMENT anti-dust mite, antibacterial, anti-bedbug treated fabric

FIRE STANDARD Fabric with fire retardant treatment (NF EN 597 parts 1 and 2) HR foam with M4 fire rating.