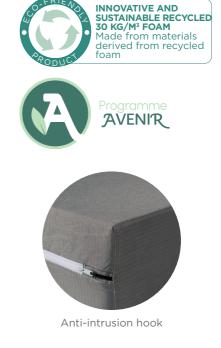

## Description

HEART 15 cm of High Resilience foam with a density of 35 kg/m<sup>3</sup> Quality foam for firm comfort or High-Density recycled foam 30  $\,kg/m^3.$ 

Coutil FABRIC : 34% polyester, 66% polypropylene damask, grey, 160 g/m<sup>2</sup>

FINISH 2-sided REVERSE ZIP construction, with anti-intrusion system (hook): sealed from bedbugs over the entire surface.

TREATMENT anti-dust mite, antibacterial, anti-bedbug treated fabric

FIRE STANDARD Fabric with fire retardant treatment (NF EN 597 parts 1 and 2) HR foam with M4 fire rating.