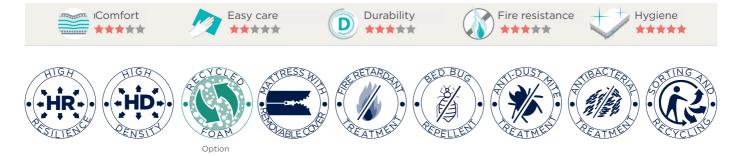

FINISH 2-sided REVERSE ZIP construction, with anti-intrusion system (hook): sealed from bedbugs over the entire surface.

TREATMENT anti-dust mite, antibacterial, anti-bedbug treated fabric

FIRE STANDARD Fabric with fire retardant treatment (NF EN 597 parts 1 and 2) HR foam with M4 fire rating.

COMPLIANCE Mattress compliant with GPEM/CP 2005 (standard NF EN597 parts 1 and 2) - recommendation DI 90 GPEM/CP) and with article U23 of January 2005.

COMFORT INDEX Compressive strength 40% (kPa): 3.4 (35 kg/m³)